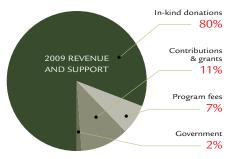

## FINANCIALS

| PUBLIC SUPPORT AND REVENUE:                            | UNRESTRICTED | TEMPORARILY RESTRICTED | PERMANENTLY RESTRICTED | TOTAL       |
|--------------------------------------------------------|--------------|------------------------|------------------------|-------------|
| Public support:                                        |              |                        |                        |             |
| Grants and contributions                               | \$ 364,765   | \$147,522              |                        | \$512,287   |
| USDA distribution fees                                 | 387,215      |                        |                        | 387,215     |
| Donated food                                           | 19,722,571   |                        |                        | 19,722,571  |
| Fundraising                                            | 2,005,408    |                        |                        | 2,005,408   |
| Capital campaign                                       | 11,443       |                        |                        | 11,443      |
| Net assets released from restrictions                  | 395,617      | (395,617)              |                        |             |
| Total public support                                   | 22,887,019   | (248,095)              |                        | 22,638,924  |
| Revenue:                                               |              |                        |                        |             |
| Purchase program                                       | 763,469      |                        |                        | 763,469     |
| Shared maintenance                                     | 981,755      |                        |                        | 981,755     |
| Distribution fees                                      | 116,387      |                        |                        | 116,387     |
| Freight income                                         | 141,576      |                        |                        | 141,576     |
| Investment income                                      | 35,652       |                        |                        | 35,652      |
| Unrealized loss on investments                         | 265,314      |                        |                        | 265,314     |
| Realized loss on sale of investments                   | (75,726)     |                        |                        | (75,726)    |
| Gain (loss) on interest in net assets of the Endowment | 67,060       |                        | 177,399                | 244,459     |
| Loss on sale of fixed assets                           |              |                        |                        |             |
| Miscellaneous                                          | 17,858       |                        |                        | 17,858      |
| Total revenue                                          | 2,313,345    |                        | 177,399                | 2,490,744   |
| Total public support and revenue                       | 25,200,364   | (248,095)              | 177,399                | 25,129,668  |
| Expenses:                                              |              |                        |                        |             |
| Program services                                       | 22,855,367   |                        |                        | 22,855,367  |
| Supporting services                                    | 752,028      |                        |                        | 752,028     |
| Fundraising expenses                                   | 866,982      |                        |                        | 866,982     |
| Total expenses                                         | 24,474,377   |                        |                        | 24,474,377  |
| Change in net assets                                   | 725,987      | (248,095)              | 177,399                | 655,291     |
| Net assets, beginning of year                          | 8,424,557    | 565,865                | 182,232                | 9,172,654   |
| Net assets, end of year                                | \$9,150,544  | \$317,770              | \$359,631              | \$9,827,945 |