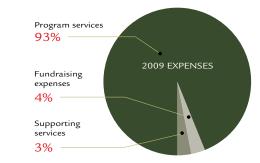

## FINANCIALS

| PUBLIC SUPPORT AND REVENUE:                            | UNRESTRICTED | TEMPORARILY RESTRICTED | PERMANENTLY RESTRICTED | TOTAL       |
|--------------------------------------------------------|--------------|------------------------|------------------------|-------------|
| Public support:                                        |              |                        |                        |             |
| Grants and contributions                               | \$ 364,765   | \$147,522              |                        | \$512,287   |
| USDA distribution fees                                 | 387,215      |                        |                        | 387,215     |
| Donated food                                           | 19,722,571   |                        |                        | 19,722,571  |
| Fundraising                                            | 2,005,408    |                        |                        | 2,005,408   |
| Capital campaign                                       | 11,443       |                        |                        | 11,443      |
| Net assets released from restrictions                  | 395,617      | (395,617)              |                        |             |
| Total public support                                   | 22,887,019   | (248,095)              |                        | 22,638,924  |
| Revenue:                                               |              |                        |                        |             |
| Purchase program                                       | 763,469      |                        |                        | 763,469     |
| Shared maintenance                                     | 981,755      |                        |                        | 981,755     |
| Distribution fees                                      | 116,387      |                        |                        | 116,387     |
| Freight income                                         | 141,576      |                        |                        | 141,576     |
| Investment income                                      | 35,652       |                        |                        | 35,652      |
| Unrealized loss on investments                         | 265,314      |                        |                        | 265,314     |
| Realized loss on sale of investments                   | (75,726)     |                        |                        | (75,726)    |
| Gain (loss) on interest in net assets of the Endowment | 67,060       |                        | 177,399                | 244,459     |
| Loss on sale of fixed assets                           |              |                        |                        |             |
| Miscellaneous                                          | 17,858       |                        |                        | 17,858      |
| Total revenue                                          | 2,313,345    |                        | 177,399                | 2,490,744   |
| Total public support and revenue                       | 25,200,364   | (248,095)              | 177,399                | 25,129,668  |
| Expenses:                                              |              |                        |                        |             |
| Program services                                       | 22,855,367   |                        |                        | 22,855,367  |
| Supporting services                                    | 752,028      |                        |                        | 752,028     |
| Fundraising expenses                                   | 866,982      |                        |                        | 866,982     |
| Total expenses                                         | 24,474,377   |                        |                        | 24,474,377  |
| Change in net assets                                   | 725,987      | (248,095)              | 177,399                | 655,291     |
| Net assets, beginning of year                          | 8,424,557    | 565,865                | 182,232                | 9,172,654   |
| Net assets, end of year                                | \$9,150,544  | \$317,770              | \$359,631              | \$9,827,945 |